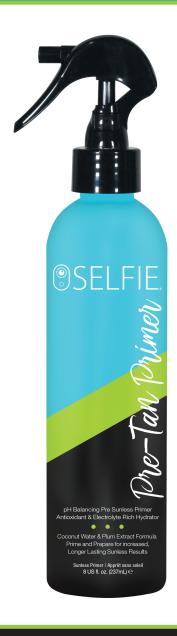

# Pre-Tan Primer

pH Balancing Pre Sunless Primer Antioxidant & Electrolyte Rich Hydrator

Coconut Water & Plum Extract Formula
Prime, Moisturize, and Prepare Skin forIncreased,
Long-Lasting Sunless Results

# **Easy Spray Application**

Convenient 8oz trigger spray application

## **Watermelon Extract**

Provides 24-hour hydration, while improving the skin tone and deeply improving the appearance of fine lines, wrinkles, and dry spots of the skin.

Selfie's Pre-Tan Primer is formulated to prepare your skin to absorb the perfect Selfie Sunless Tan by balancing pH levels, hydrating, and cleansing the skin for optimal dark tan absorption. This Coconut Water and Electrolyte formula will deeply nourish the skin allowing for deeper, darker, and longer lasting Selfie Sunless results while also allowing for perfectly even coverage every session!